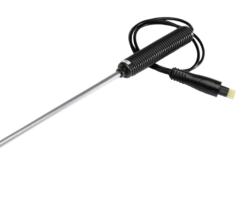

Protimeter 30cm HygroProbe BLD8755 is used to measure Relative Humidity (RH) and temperature in remote places such as HVAC ducts in HVAC applications or deep into a wall or floor cavity. This probe is used with Protimeter devices with an attached cable interface.