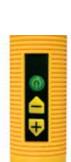

**NEW!** Anti-roll Guard

**NEW!** Control panel with Gain Memory

Easy Access Battery

| SCHONSTED                                 |
|-------------------------------------------|
| Durable & padded case with shoulder sling |

| Spot Specifications        |                                                                                                                                                                                  |
|----------------------------|----------------------------------------------------------------------------------------------------------------------------------------------------------------------------------|
| Audio Output:              | Frequency increases or decreases with signal strength (gradient field intensity). Range: 30 to 4000 Hz.                                                                          |
| Depth Detection:           | Up to 18' deep (5.48 m) (object dependent)                                                                                                                                       |
| Low Battery Indicator:     | 1/2 second audio beep, every 13 seconds                                                                                                                                          |
| Gain:                      | 5 levels: Extra Low (1), Low (2), Medium (3), High (4), Extra High (5) Audio: Progression of audio beeps to correlate with gain setting Gain Memory: Remembers last setting used |
| Volume:                    | Fixed                                                                                                                                                                            |
| Input Power:               | One 9V Battery                                                                                                                                                                   |
| Battery Life:              | 24 Hours (intermittent usage)                                                                                                                                                    |
| Operating Temperature:     | -13°F to 140°F (-25°C to 60°C)                                                                                                                                                   |
| Overall Length:            | 42.3 in (107.4 cm)                                                                                                                                                               |
| Nominal Sensor Spacing:    | 20 in (50 cm)                                                                                                                                                                    |
| Weight:                    | ~2.0 lbs (0.9 Kg)                                                                                                                                                                |
| Water and Dust Protection: | Rated IP54 overall, waterproof up to 27" (58 cm) from bottom tip                                                                                                                 |
| Construction Material:     | High impact ABS body, Aluminum tube for sensors                                                                                                                                  |