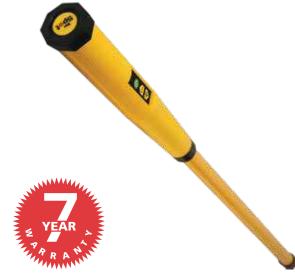

## Spot is the next generation stick locator

With engineering and accuracy equal to the GA-52Cx, Spot comes in a sleek, ultralight-weight package with improved ergonomics. If you're looking for High Accuracy at a Lower Cost, put Spot on the trail of your next locate.

## **Optimized for finding**

- Survey Pins, Markers and Nails
- Water & Gas Valves
- Manhole Covers
- Other deep iron/steel objects

- Ergonomic & durable
- Easy access battery removal
- HeliFlux® sensors
- 7-year warranty