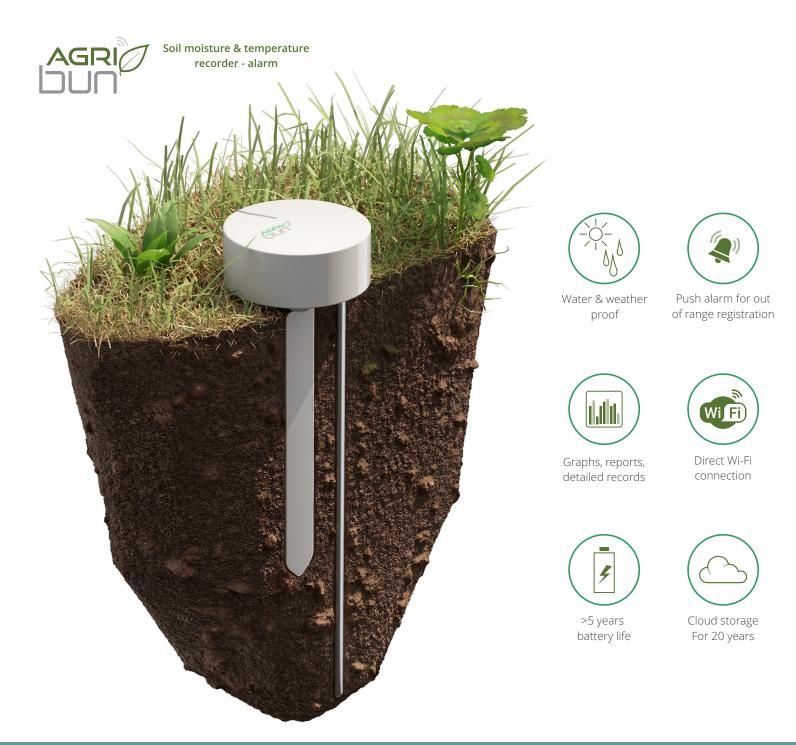

"Agribun", records soil's temperature and moisture in short intervals and uploads the records to an application. This web-based application can send out email and text message (SMS) notifications if temperature or moisture levels exceed or fall below your desired, adjustable limits.

With "Agribun", crucial environmental conditions are constantly monitored, well documented, and quality of the final products are guaranteed as expected.

15/20/25/30 cm (6/8/10/12") Stainless steel temperature sensor

## **Key features**

Easy installation

24/7 Nighttime-daytime recording soil temperature and moisture Stable capacitive moisture sensor No measurement drift in time (no soil ionization) Eliminating the soil salinity, acidity and alkalinity effect in measurement Temperature effect compensation Water and weather proof Wi-Fi wireless connection Ultra-long battery life (up to 5 years) [replaceable] Min/Max alarm for moisture & temperature Text message and email alarms One and half year of internal memory (hourly records)