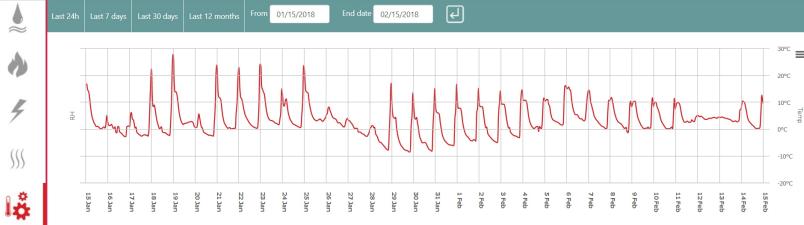

"Agribun", records soil's temperature and moisture in short intervals and uploads the records to an application. This web-based application can send out email and text message (SMS) notifications if temperature or moisture levels exceed or fall below your desired, adjustable limits.

With "Agribun", crucial environmental conditions are constantly monitored, well documented, and quality of the final products are guaranteed as expected.

15/20/25/30 cm (6/8/10/12") Stainless steel temperature sensor